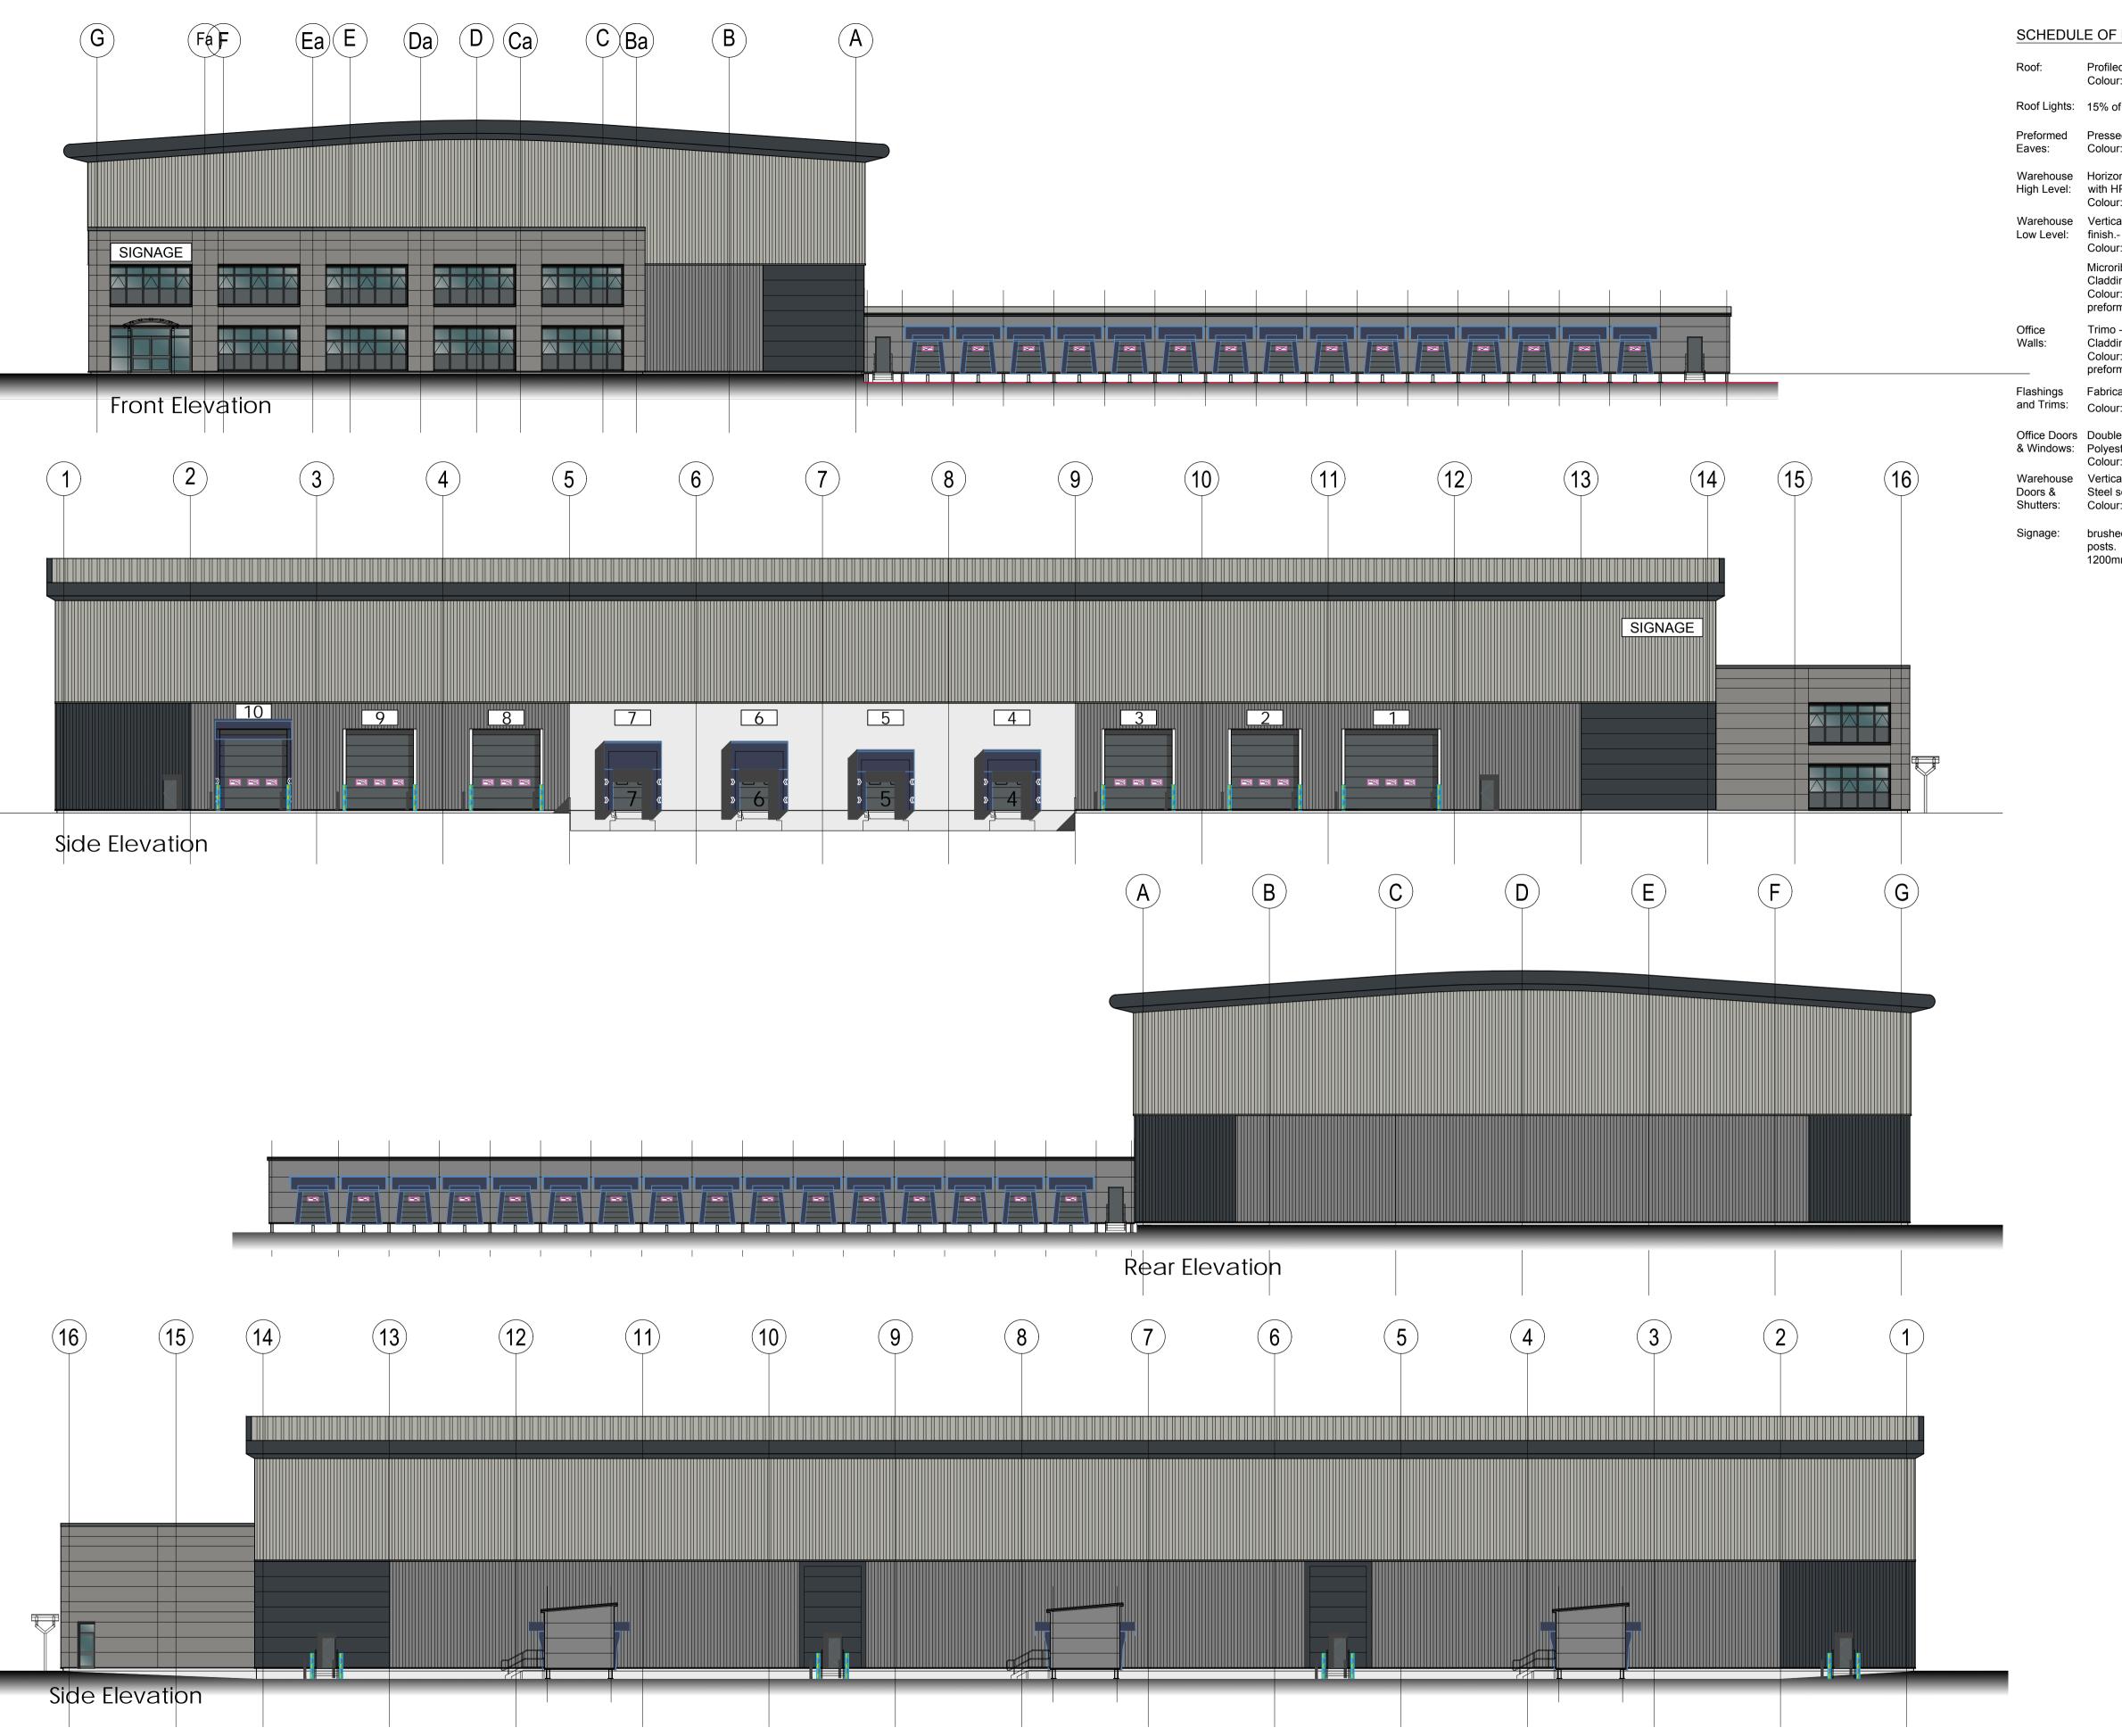

## SCHEDULE OF MATERIALS

Profiled Steel built up Cladding with HPS 200 finish. Colour: Goosewing Grey RAL 7038.

Roof Lights: 15% of Warehouse Area.

- Preformed Pressed aluminium sheet with HPS 200 finish.-Colour: Anthracite RAL 7016.
- Warehouse Horizontal Half Round profile built up Steel Cladding High Level: with HPS 200 finish.-Colour: Goosewing Grey RAL 7038. Warehouse Vertical Profiled built up Steel Cladding with HPS 200
  - Colour: Pure Grey RAL 000 55 00 Microrib Profiled composite (rockwool type) Steel Cladding with HPS 200 finish.-
  - Colour: Anthracite RAL 7016 preformed corners
  - Trimo Trimoterm Flat Panel Steel Faced Horizontal Cladding Panels with Prisma finish. Colour: Orion RAL 9007.
- preformed corners Flashings Fabricated Steel with HPS 200 finish.
- and Trims: Colour: Anthracite RAL 7016.
- Office Doors Double Glazed Window and Door units with Aluminium & Windows: Polyester Powder Coated Frames with Anti-sun Glass. Colour: Slate Grey RAL 7012 with Grey Tint Glass. Warehouse Vertical lift sectional shutter doors with vision panels. Doors & Steel security grade insulated fire escape doors Colour: Slate Grey RAL 7012.
  - brushed stainless steel number, on min 30mm standoff posts.
  - . 1200mm high Text Style Aerial Bold