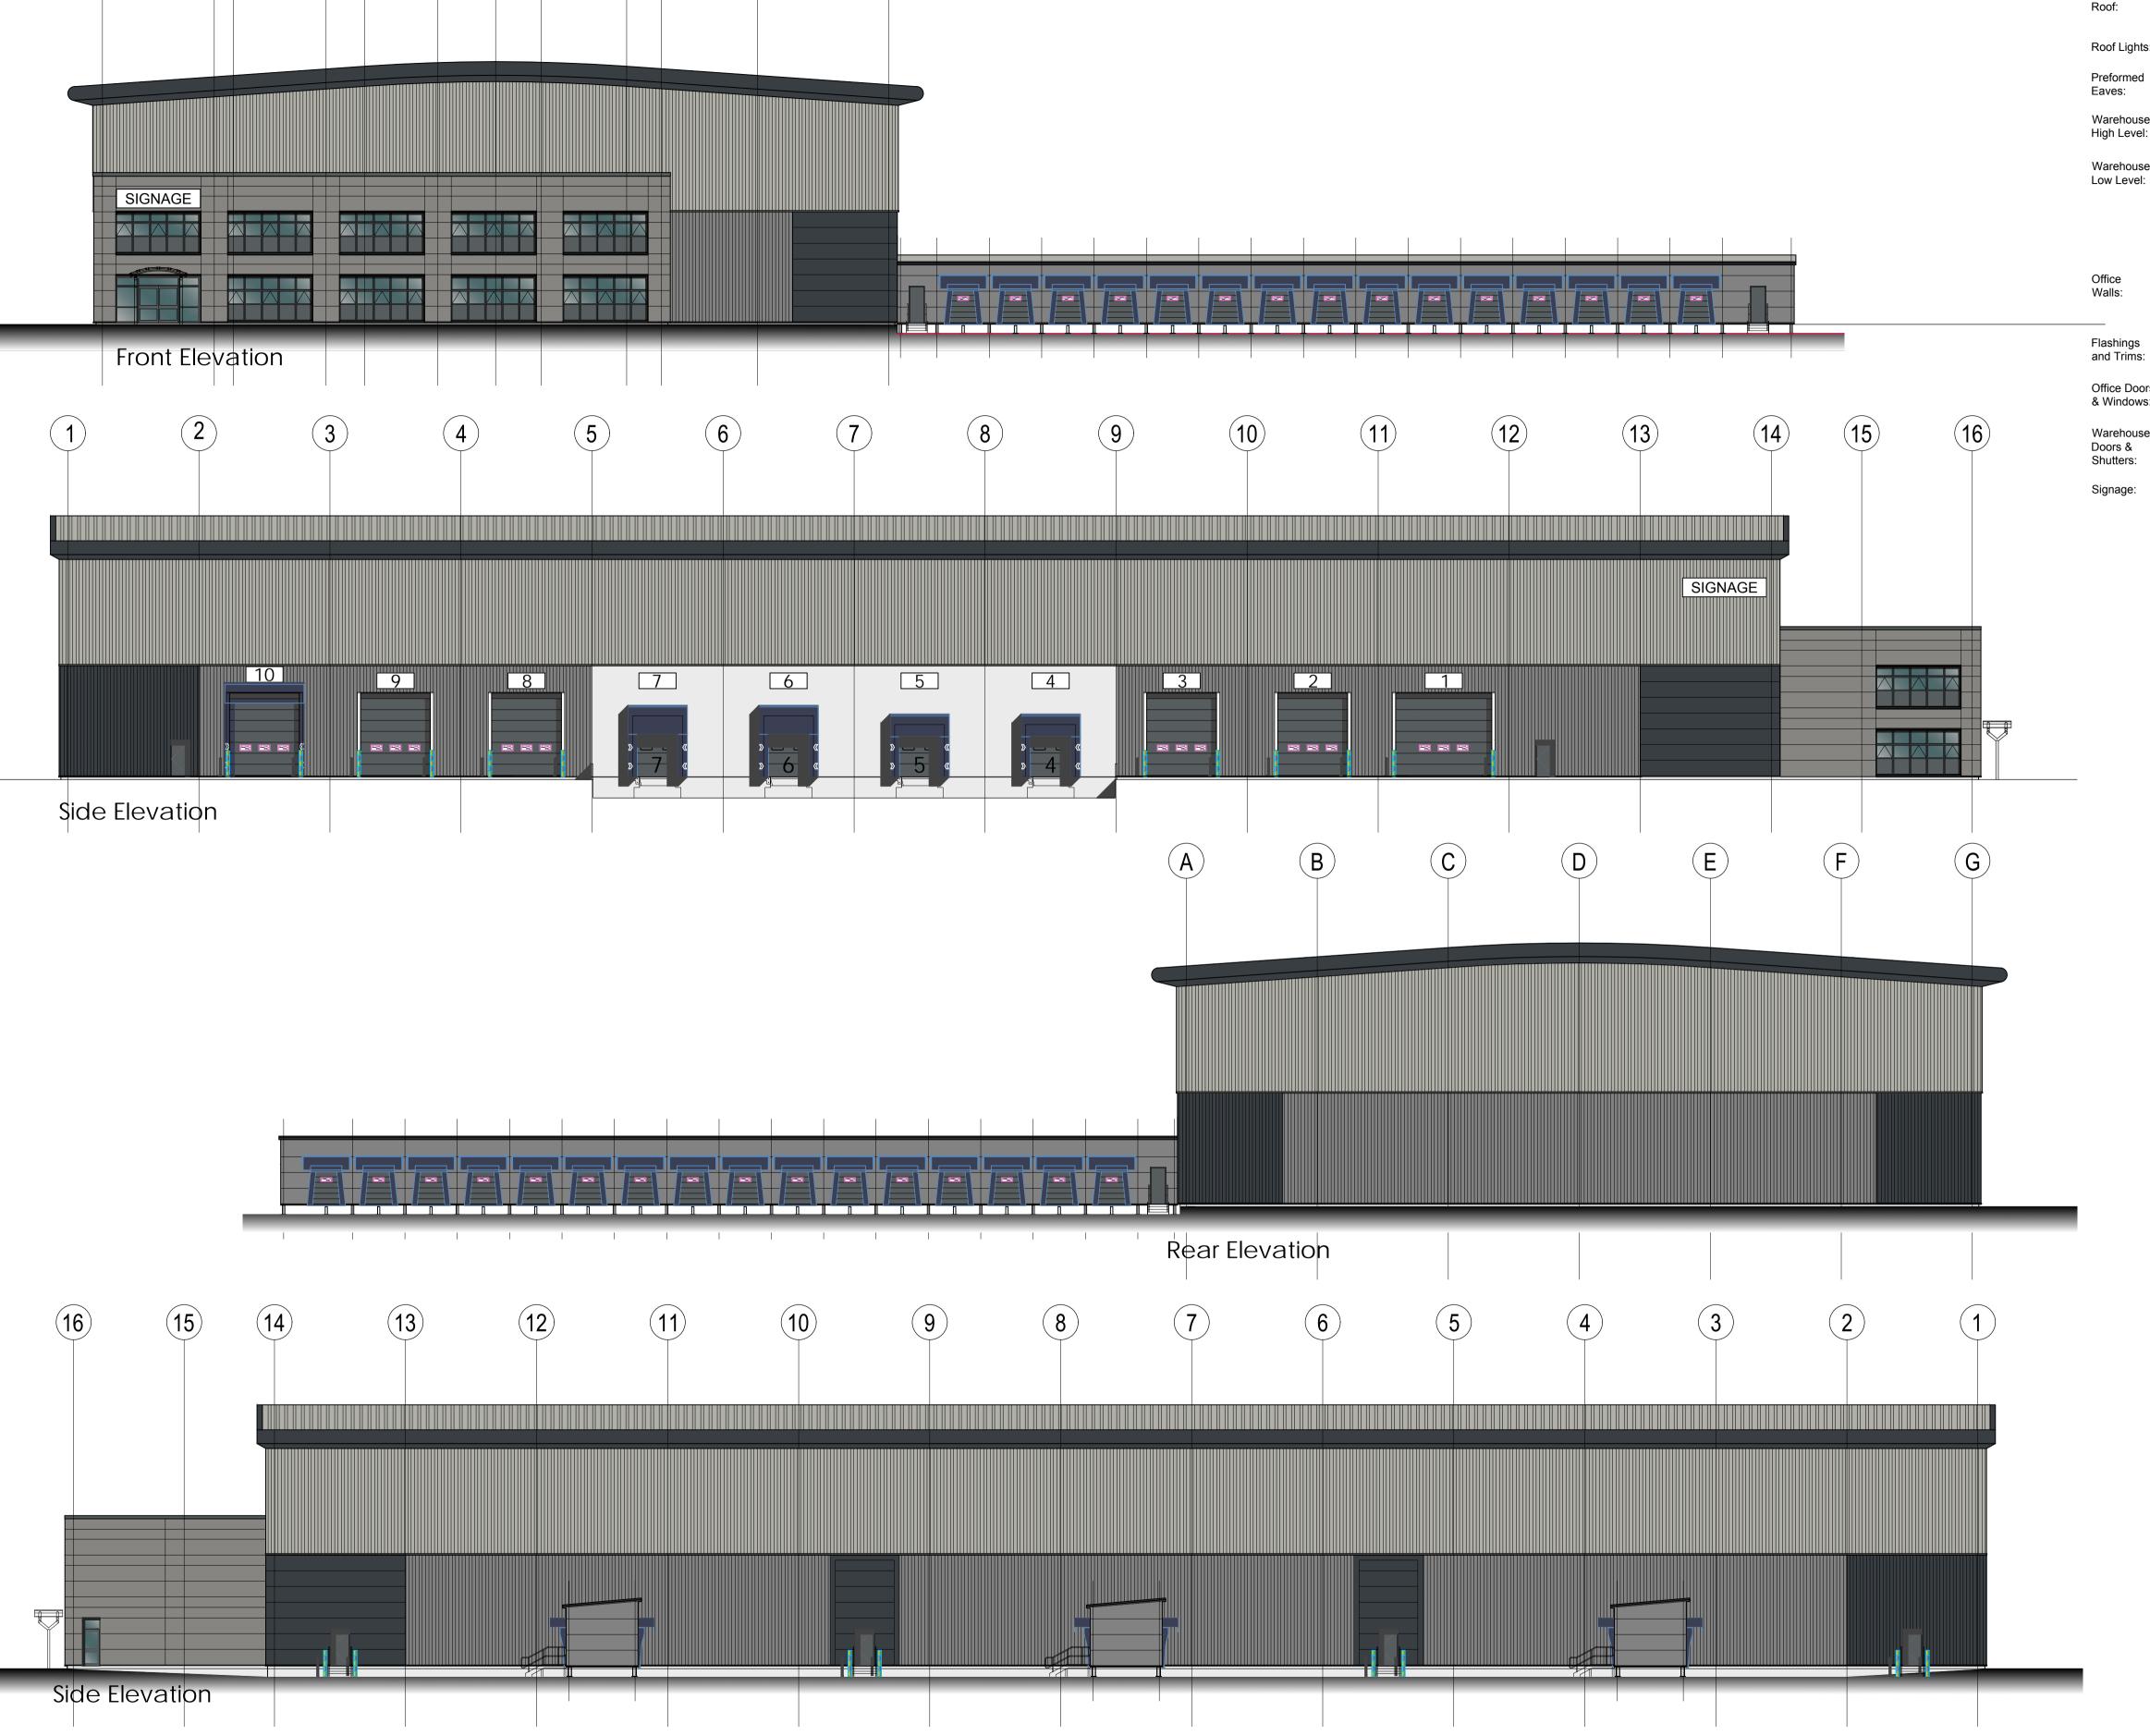

## SCHEDULE OF MATERIALS

Profiled Steel built up Cladding with HPS 200 finish. Colour: Goosewing Grey RAL 7038.

Roof Lights: 15% of Warehouse Area.

- Preformed Pressed aluminium sheet with HPS 200 finish.-Colour: Anthracite RAL 7016.
- Warehouse Horizontal Half Round profile built up Steel Cladding High Level: with HPS 200 finish.-Colour: Goosewing Grey RAL 7038. Warehouse Vertical Profiled built up Steel Cladding with HPS 200
  - Colour: Pure Grey RAL 000 55 00 Microrib Profiled composite (rockwool type) Steel Cladding with HPS 200 finish.-
  - Colour: Anthracite RAL 7016 preformed corners
  - Trimo Trimoterm Flat Panel Steel Faced Horizontal Cladding Panels with Prisma finish. Colour: Orion RAL 9007.
- preformed corners Flashings Fabricated Steel with HPS 200 finish.
- and Trims: Colour: Anthracite RAL 7016.
- Office Doors Double Glazed Window and Door units with Aluminium & Windows: Polyester Powder Coated Frames with Anti-sun Glass. Colour: Slate Grey RAL 7012 with Grey Tint Glass. Warehouse Vertical lift sectional shutter doors with vision panels. Doors & Steel security grade insulated fire escape doors Colour: Slate Grey RAL 7012.
  - brushed stainless steel number, on min 30mm standoff posts.
  - . 1200mm high Text Style Aerial Bold